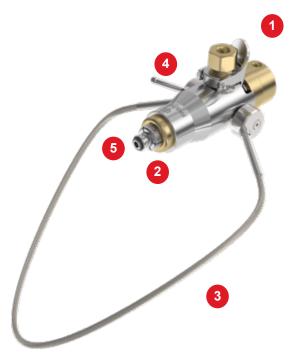

#### **GAS TYPE**

Oxygen

- Safety latch to prevent removal under pressure
- Instant connection to external thread with self-aligning internal floating piston for robust sealing
- 3. Ergonomic bail handle surrounds valve for added safety
- 4. Cannot overtighten and ruin valves
- 5. RPV pin fully retracts to prevent damage

## **HANDLE OPTIONS**

Bail Handle - refer to handle guide

### **ACTUATION METHOD**

Bail: Rotate handle with roller actuation.

Pneumatically activated RPV pin depression

### PNEUMATIC CONNECTION

Pnuematically actuated pin pilot port connection: 1/8" BSPT