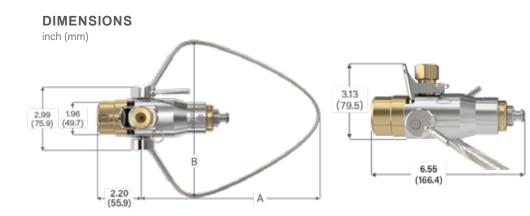

#### **SPECIFICATIONS**

| Pressure Rating*                              | Wetted Materials      |
|-----------------------------------------------|-----------------------|
| 3600 psi (248 bar)                            | Brass, Monel          |
| Operating Temperatures                        | Seal Materials        |
| 0°F to 140°F<br>(-17°C to +60°C)              | EPDM/Teflon           |
| Termination                                   | Other Materials       |
| G 1/4 Female Standard or<br>M16 Female Swivel | Brass, 300 series SST |