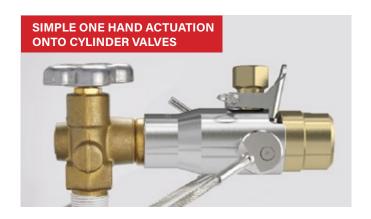

## NFF Pneumatic / COMPRESSED GAS CONNECTOR

Bail handle actuated internal grip and seal connection tool for compressed gas processing applications with pneumatically actuated pin.

### **ACTUATION METHOD**

Bail: Rotate handle with roller actuation.

Pneumatically activated RPV pin depression