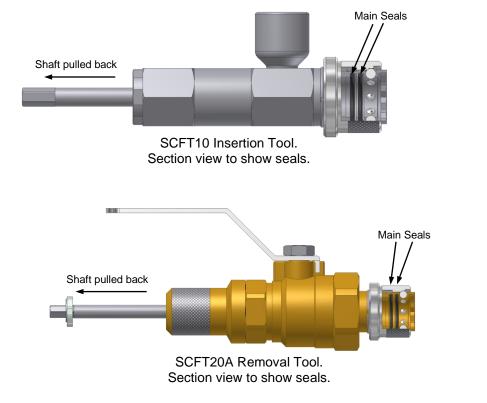

#### Replacements steps:

- 1. As required, pull the shaft back to expose the main seals. With a small screw driver or pick, remove the main seals from the tool and discard. Exercise caution so as to not scratch the o-ring grooves.
- 2. Lightly lubricate new seals with a petroleum based jelly. Place the new seal inside the tool. Using a small screw driver or blunt pick, push the seal into the respective groove. Repeat for second seal. Exercise caution so as to not harm the o-rings.