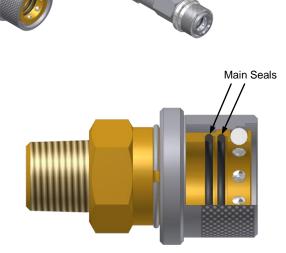

#### Replacements steps:

- 1. As required, pull the shaft back to expose the main seals. With a small screw driver or pick, remove the main seals from the tool and discard. Exercise caution so as to not scratch the o-ring grooves.
- 2. Lightly lubricate new seals with a petroleum based jelly. Place the new seal inside the tool. Using a small screw driver or blunt pick, push the seal into the respective groove. Repeat for second seal. Exercise caution so as to not harm the o-rings.

MBE Connector. Section view to show seals.

**COREMAX**<sup>®</sup>