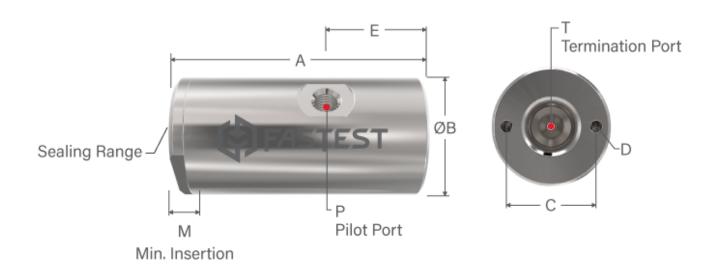

**Dim A:** 43.7mm (1.72in)

**Dim B:** 21.3mm (0.84in)

**Dim C:** 16mm (.63in)

**Dim E:** 18.3mm (.72in)

**DIM M - Insertion Depth:** 4.1mm (.16in)

**Termination Port (T):** 1/8 NPT

Pilot Pressure: 6.2bar (90psi)

Pilot Port Termination (P): 10-32 UNF

Max Termination Torque: 11N-m (8ft-lbs)

Mounting Hole Size: 4-40 UNC